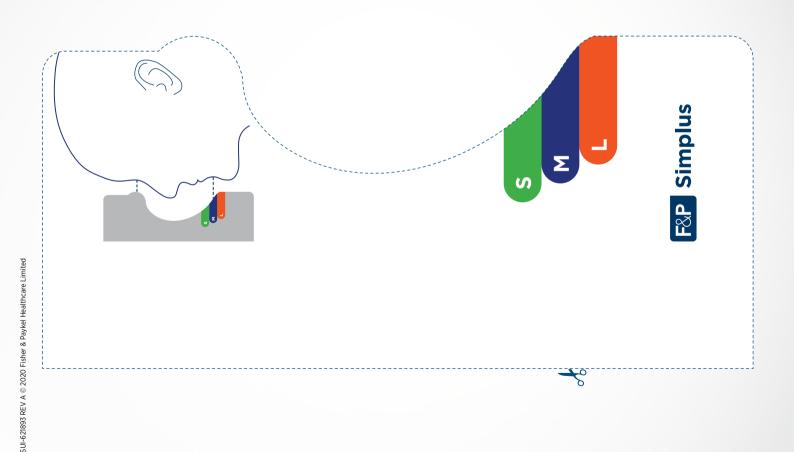

## Sizing guide instructions:

- 1. Print this sizing guide onto A4 sized paper. Ensure you select "Actual size" and not "Fit" in the printer settings.
- 2. Place your ruler next to a ruler printed below to ensure they measure the same. If they don't, please contact your healthcare provider.
- 3. With your scissors, carefully cut along the dot ted lines on the sizing guide.
- 4. Follow the directions on the sizing guide to determine the recommended seal size.