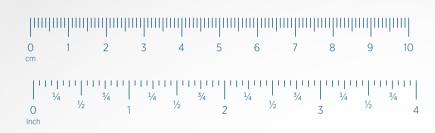

## Sizing guide instructions:

- 1. Print this sizing guide onto A4 sized paper. Ensure you select "Actual size" and not "Fit" in the printer settings.
- 2. Place your ruler next to a ruler printed below to ensure they measure the same. If they don't, please contact your healthcare provider.
- 3. With your scissors, carefully cut along the dot ted lines on the sizing guide.
- 4. Follow the directions on the sizing guide to determine the recommended seal size.