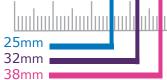

### A. Measure width of nose:

### Nasal Mask Measurement

- 1. Using the ruler above measure the width of your nose.
- 2. Using your nose measurement, find vour mask size in the chart below.

| Nose<br>Size | *Advance | Advance<br>Small | Elan <sup>®</sup> |
|--------------|----------|------------------|-------------------|
| Small        |          |                  |                   |
| Regular      |          |                  |                   |
| Large        |          |                  |                   |

\* SleepWeaver Advance is one size fits most. If your nose measurement falls under 1.25" try SleepWeaver Advance Small first.