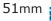

### Full Face Mask Measurements

- 1. Find measurement A. using top ruler.
- 2. Find measurement B. using side ruler.
- 3. Using both measurements, find your mask size in the chart below.

| Anew®<br>Size | A.<br>Measurement | B.<br>Measurement |
|---------------|-------------------|-------------------|
| Small         | 1" to 1.25"       | 3.25" to 3.5"     |
| Regular       | 1.25" to 1.5"     | 3.5" to 3.75"     |
| Large         | 1.5" & Up         | 3.75" & Up        |

B. Measure from bridge of nose to center of chin:

3.25" 3.5"

NOTE: If your measurement falls between sizes on ANY mask, choose the SMALLER mask size.

www.circadiance.com +1 888 825 9640

101606 REV3