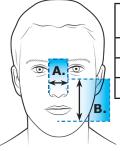

### Full Face Mask Measurements

- 1. Find measurement A. using top ruler.
- 2. Find measurement B. using side ruler.
- 3. Using both measurements, find your mask size in the chart below.

| Anew®<br>Size | A.<br>Measurement | B.<br>Measurement |
|---------------|-------------------|-------------------|
| Small         | 1" to 1.25"       | 3.25" to 3.5"     |
| Regular       | 1.25" to 1.5"     | 3.5" to 3.75"     |
| Large         | 1.5" & Up         | 3.75" & Up        |

B. Measure from bridge of nose to center of chin:

3.25" 3.5"

NOTE: If your measurement falls between sizes on ANY mask, choose the SMALLER mask size.

www.circadiance.com +1 888 825 9640

101606 REV3

## Full Face Mask Measurements

- 1. Find measurement A. using top ruler.
- 2. Find measurement B. using side ruler.
- 3. Using both measurements, find your mask size in the chart below.

| A.<br>Measurement | B.<br>Measurement                 |
|-------------------|-----------------------------------|
| 25 to 32mm        | 83 to 89mm                        |
| 32 to 38mm        | 89 to 95mm                        |
| 38mm & Up         | 95mm & Up                         |
|                   | Measurement 25 to 32mm 32 to 38mm |

B. Measure from bridge of nose to center of chin:

83mm •

0mm

51mm

89mm .

95mm

NOTE: If your measurement falls between sizes on ANY mask, choose the SMALLER mask size.