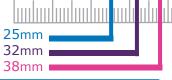

A. Measure width of nose:

## Full Face Mask Measurements

- 1. Find measurement A. using top ruler.
- 2. Find measurement B. using side ruler.
- 3. Using both measurements, find your mask size in the chart below.

| A.<br>Measurement | B.<br>Measurement                 |
|-------------------|-----------------------------------|
| 25 to 32mm        | 83 to 89mm                        |
| 32 to 38mm        | 89 to 95mm                        |
| 38mm & Up         | 95mm & Up                         |
|                   | Measurement 25 to 32mm 32 to 38mm |

B. Measure from bridge of nose to center of chin:

83mm •

0mm

51mm

89mm .

95mm

NOTE: If your measurement falls between sizes on ANY mask, choose the SMALLER mask size.