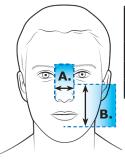

### Full Face Mask Measurements

- 1. Find measurement A. using top ruler.
- 2. Find measurement B. using side ruler.
- 3. Using both measurements, find your mask size in the chart below.

| Anew®<br>Size | A.<br>Measurement | B.<br>Measurement |
|---------------|-------------------|-------------------|
| Small         | 1" to 1.25"       | 3.25" to 3.5"     |
| Regular       | 1.25" to 1.5"     | 3.5" to 3.75"     |
| Large         | 1.5" & Up         | 3.75" & Up        |

B. Measure from bridge of nose to center of chin:

3.25" 3.5"

NOTE: If your measurement falls between sizes on ANY mask, choose the SMALLER mask size.

www.circadiance.com +1 888 825 9640

101606 REV3

## Full Face Mask Measurements

- 1. Find measurement A. using top ruler.
- 2. Find measurement B. using side ruler.
- 3. Using both measurements, find your mask size in the chart below.

| A.<br>Measurement | B.<br>Measurement                 |
|-------------------|-----------------------------------|
| 25 to 32mm        | 83 to 89mm                        |
| 32 to 38mm        | 89 to 95mm                        |
| 38mm & Up         | 95mm & Up                         |
|                   | Measurement 25 to 32mm 32 to 38mm |

B. Measure from bridge of nose to center of chin:

83mm •

0mm

51mm

89mm .

95mm

NOTE: If your measurement falls between sizes on ANY mask, choose the SMALLER mask size.