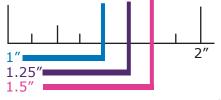

### Nasal Mask Measurement

- 1. Using the ruler above measure the width of your nose.
- 2. Using your nose measurement, find vour mask size in the chart below.

| Nose<br>Size | *Advance | Advance<br>Small | Elan <sup>®</sup> |
|--------------|----------|------------------|-------------------|
| Small        |          |                  |                   |
| Regular      |          |                  |                   |
| Large        |          |                  |                   |

\* SleepWeaver Advance is one size fits most. If your nose measurement falls under 1.25" try SleepWeaver Advance Small first.

A. Measure width of nose:

| 1"    |  | 2" |
|-------|--|----|
| 1.25" |  |    |

#### Nasal Mask Measurement

- 1. Using the ruler above measure the width of your nose.
- 2. Using your nose measurement, find vour mask size in the chart below.

| Nose<br>Size | *Advance | Advance<br>Small | Elan <sup>®</sup> |
|--------------|----------|------------------|-------------------|
| Small        |          |                  |                   |
| Regular      |          |                  |                   |
| Large        |          |                  |                   |