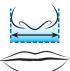

### Full Face Mask Measurements

- 1. Find measurement A. using top ruler.
- 2. Find measurement B. using side ruler.
- 3. Using both measurements, find your mask size in the chart below.

| Anew®<br>Size | A.<br>Measurement | B.<br>Measurement |
|---------------|-------------------|-------------------|
| Small         | 1" to 1.25"       | 3.25" to 3.5"     |
| Regular       | 1.25" to 1.5"     | 3.5" to 3.75"     |
| Large         | 1.5" & Up         | 3.75" & Up        |

B. Measure from bridge of nose to center of chin:

3.25" 3.5"

NOTE: If your measurement falls between sizes on ANY mask, choose the SMALLER mask size.

www.circadiance.com +1 888 825 9640

101606 REV3

## Full Face Mask Measurements

- 1. Find measurement A. using top ruler.
- 2. Find measurement B. using side ruler.
- 3. Using both measurements, find your mask size in the chart below.

| A.<br>Measurement | B.<br>Measurement                 |
|-------------------|-----------------------------------|
| 25 to 32mm        | 83 to 89mm                        |
| 32 to 38mm        | 89 to 95mm                        |
| 38mm & Up         | 95mm & Up                         |
|                   | Measurement 25 to 32mm 32 to 38mm |

B. Measure from bridge of nose to center of chin:

83mm •

0mm

51mm

89mm .

95mm

NOTE: If your measurement falls between sizes on ANY mask, choose the SMALLER mask size.