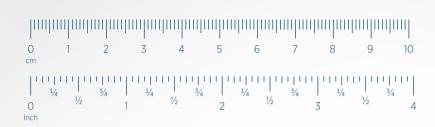

## Sizing guide instructions:

- 1. Print this sizing guide onto A4 sized paper. Ensure you select "Actual size" and not "Fit" in the printer settings.
- 2. Place your ruler next to a ruler printed below to ensure they measure the same. If they don't, please contact your healthcare provider.
- 3. With your scissors, carefully cut along the dotted lines on the sizing guide.
- 4. Follow the directions on the sizing guide to determine the recommended seal size.

## Tip

Use a mirror or someone at home to assist you with sizing.

This product may not be right for you.

Read the warnings and instructions for use before purchase.