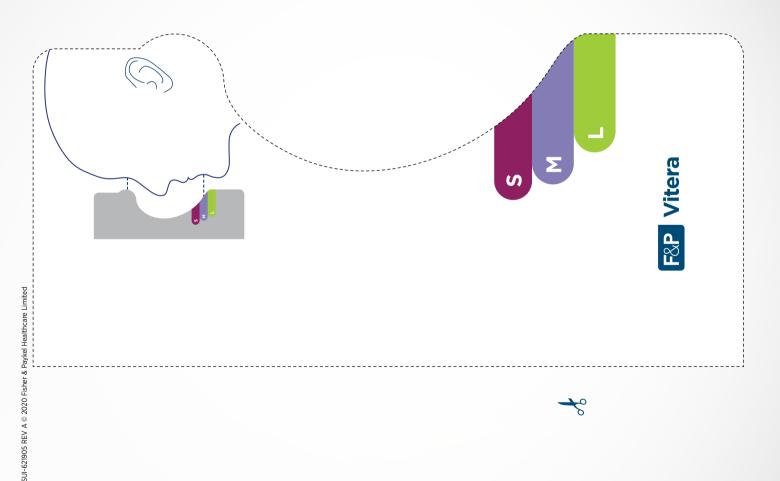

## Sizing guide instructions:

- 1. Print this sizing guide onto A4 sized paper. Ensure you select "Actual size" and not "Fit" in the printer settings.
- 2. Place your ruler next to a ruler printed below to ensure they measure the same. If they don't, please contact your healthcare provider.
- 3. With your scissors, carefully cut along the dotted lines on the sizing guide.
- 4. Follow the directions on the sizing guide to determine the recommended seal size.

## Tip

Use a mirror or someone at home to assist you with sizing.

This product may not be right for you.

Read the warnings and instructions for use before purchase.