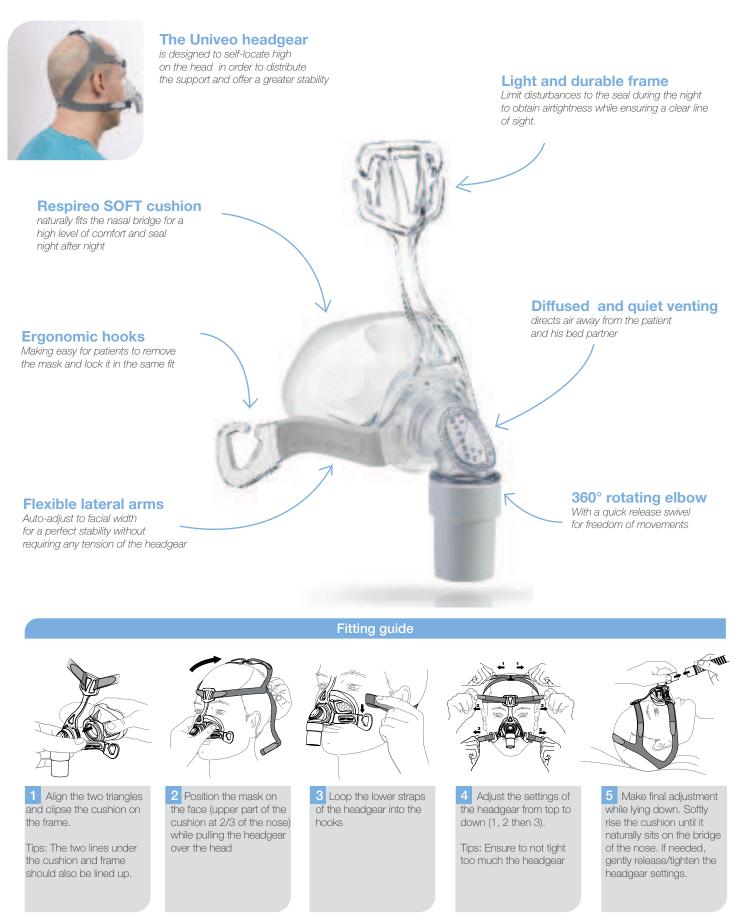

## Performant

- Few references for optimizing the inventory management as well as the preparation of the patient visits
- Quick set-ups and fitting to help you to get the right fit since the first time

## Comfortable

- Cushion with SOFT technology fitting the contours of the nose to reduce pressure on the nasal bridge, which is a highly sensitive area
- The hooks position close to the face to enhance stability and air tightness with gentle settings of the headgear
- Open field vision for better independence

## Easy to use

- Easy to install, adjust and clean.
- Preservation of the headgear's settings (pull the headgear off through the notches on the forehead support and the hooks on the lateral arms)

Note: For complete user instructions refer to the User Manual of the device. Find also the fitting guide directly on YouTube to know how to install, adjust and clean your Respireo SOFT Nasal.