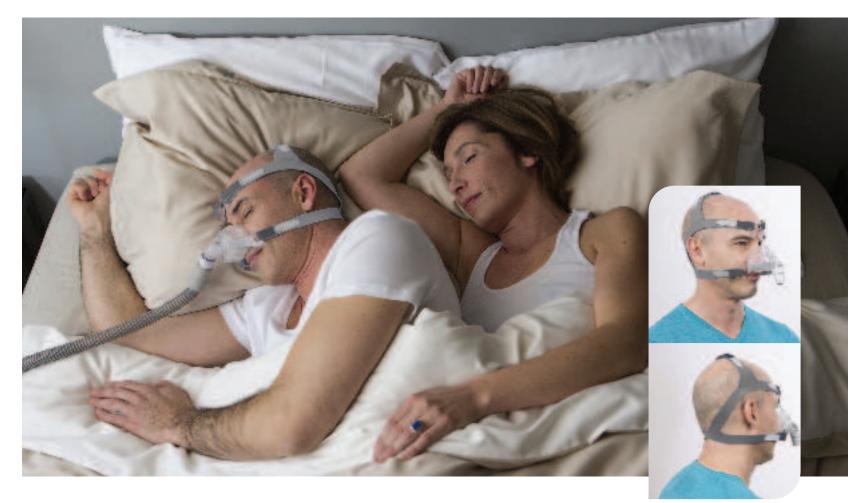

## Enjoy every moment

The success key helping you to support patient acceptance in their treatment. The Respireo SOFT series will make your life and those of your patients simpler through a unique and optimal user experience.

## Comfortable

- Cushion with SOFT technology fitting the contours of the nose to reduce pressure on the nasal bridge, which is a highly sensitive area
- The hooks position close to the face to enhance stability and air tightness with gentle settings of the headgear
- Open field vision for better independence