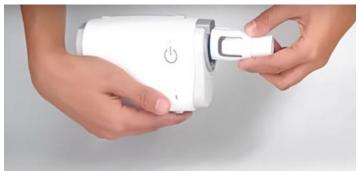

# How to use the AirMini Universal Hose Adapter

The tube that arrives with your AirMini can only be used with selected ResMed masks. The Universal Hose Adapter for the AirMini allows you to use any CPAP mask with the device.

You will need a standard CPAP tube to use the adapter, if you do not have one consider the Universal Slimline 15mm Tube on IntusHealthcare.com.



# STEP 1

Turn your AirMini onto its side to reveal the connection point.



## STEP 2

Plug the adapter directly into the side of your ResMed AirMini.



## STEP 3

Connect your CPAP tube to the open end of the adapter.



## STEP 4

Connect your chosen mask to your CPAP tube.