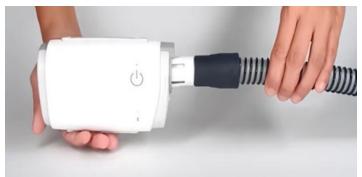

## STEP 3

Connect your CPAP tube to the open end of the adapter.

## STEP 4

Connect your chosen mask to your CPAP tube.