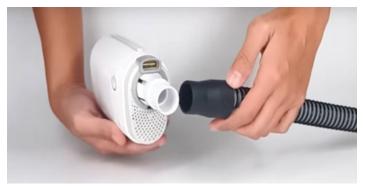

# How to use the AirMini Universal Hose Adapter

The tube that arrives with your AirMini can only be used with selected ResMed masks. The Universal Hose Adapter for the AirMini allows you to use any CPAP mask with the device.

You will need a standard CPAP tube to use the adapter, if you do not have one consider the Universal Slimline 15mm Tube on IntusHealthcare.com.



# STEP 1

Turn your AirMini onto its side to reveal the connection point.



## STEP 2

Plug the adapter directly into the side of your ResMed AirMini.



## STEP 3

Connect your CPAP tube to the open end of the adapter.



## STEP 4

Connect your chosen mask to your CPAP tube.