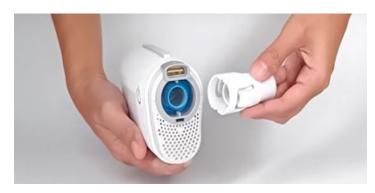

# STEP 1

Turn your AirMini onto its side to reveal the connection point.

## STEP 2

Plug the adapter directly into the side of your ResMed AirMini.